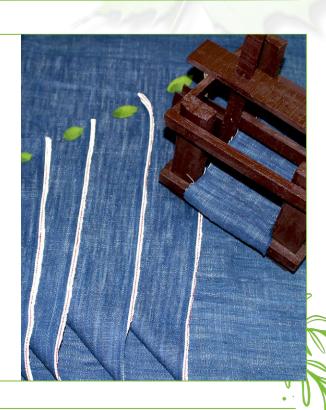

## Handloom Denim Fabric

Handloom denim is an initiative by Sam Vegetable Colours towards **socially responsible fashion & clothing**. Manufactured using **mill-spun**, **hand-spun yarn & hand loom weaving**, we ensure to **deliver superior quality** fabrics **at competitive prices**. The denim fabrics are naturally dyed using our in-house equipment.