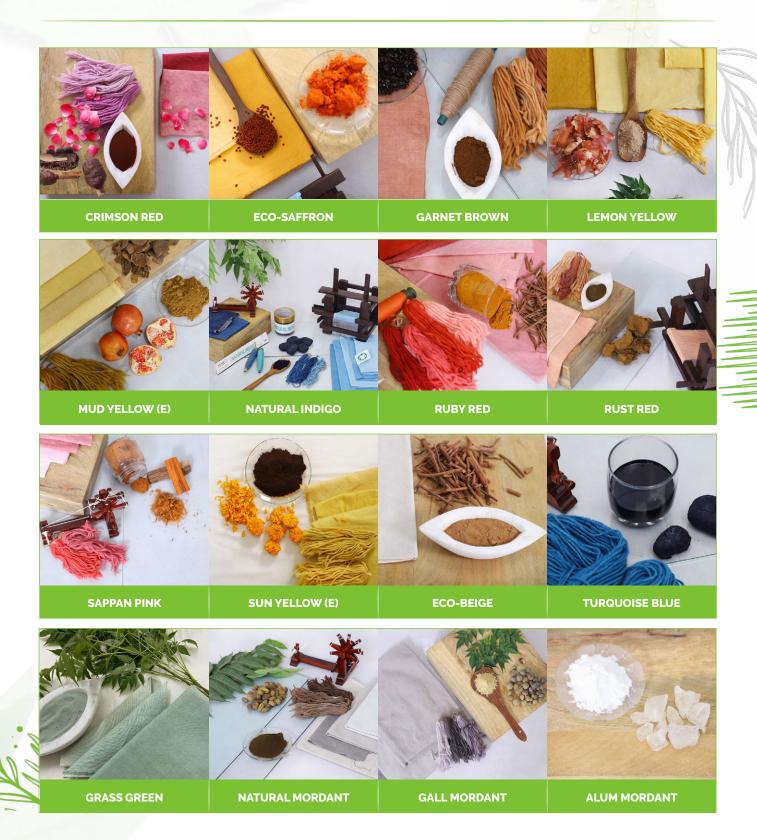

Our **unique range** of dyes includes **13 natural dyes & 3 mordants**. The aqueous extraction method is practised by our team to retain the **highest efficacy** of the raw material. Our range of **natural dyes** are procured **directly from nature**.

| S.NO. | DYE NAME           | BOTANICAL NAME      | SHADES INDICATION |
|-------|--------------------|---------------------|-------------------|
| 1.    | Natural Mordant    | Terminalia Chevula  |                   |
| 2.    | Alum Mordant       | Aluminum Sulphate   |                   |
| 3.    | Eco-Beige          | Rubia Cordifolia    |                   |
| 4.    | Eco-Mud Yellow (E) | Punica Granatum     |                   |
| 5.    | Eco-Sun Yellow (E) | Tagetes Erecta      |                   |
| 6.    | Eco-Saffron        | Bixa orellana       |                   |
| 7.    | Eco-Ruby Red       | Rubia Cordifolia    |                   |
| 8.    | Eco-Garnet Brown   | Acacia Catechu      |                   |
| 9.    | Natural Indigo     | Indigofera Tintoria |                   |
| 10.   | Crimson Red        | Coccus Lacca        |                   |
| 11.   | Gall Mordant       | Quercus Infectoria  |                   |
| 12.   | Turquoise Blue (L) | Indigofera Tintoria |                   |
| 13.   | Sappan-Pink        | Caesalpinia Sappan  |                   |
| 14.   | Rust Red           | Rheum Emodi         |                   |
| 15.   | Lemon Yellow       | Allium cepa         |                   |
| 16.   | Grass Green        | Algae               |                   |