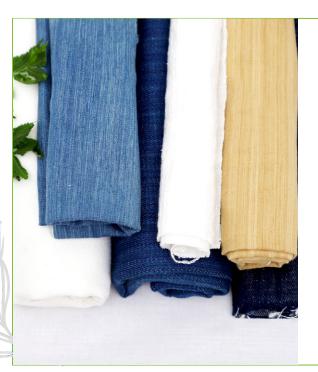

# Natural Dyed Fabrics

Along with natural dyes, we have **proficiency** in manufacturing naturally dyed fabrics. We at Sam Vegetable Colours, strive to deliver **organically grown fabrics** without the use of any chemical substances. We provide **100% pure & natural fabrics** dyed in natural colours for the benefit of the environment & our clients.

In addition to manufacturing high quality fabrics, we are the expert in dyeing any kind of fabrics including Organic Cotton, Hemp, Linen, sustainable fabrics like Aleo Vera, Soya, Milk, Lotus, Banana, etc. Sam Vegetable Colours is the direct source of these fabrics dyed with natural dyes.