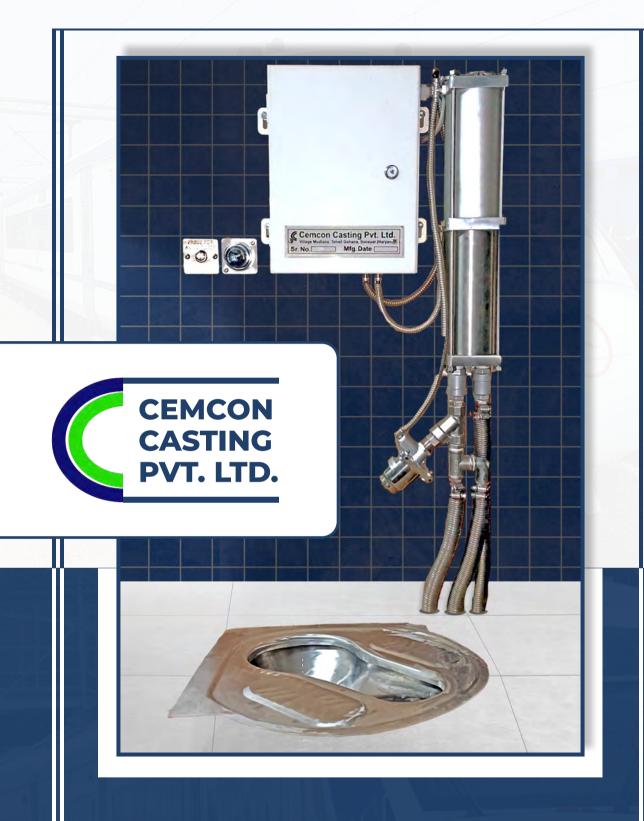

# **ABOUT EPPFS**

It has been designed for convenient and efficient flushing with minimum usage of pressurized water with a press of a button.

Electro-Pneumatic Pressurized Flushing System (EPPFS) is based on a positive displacement type system having a "Piston- Cylinder arrangement" type set-up for creating a pressurized water supply without allowing water to come into contact with pressurized air.

#### **CEMCON CASTING PVT. LTD.**

| SPECIFICATIONS PER CYCLE |                        |
|--------------------------|------------------------|
| PRESSURIZATION TIME      | 5-6 SECONDS            |
| FLUSHING PRESSURE        | 2-3 KG/NM <sup>2</sup> |
| WATER CONSUMPTION        | 1.5 LITERS             |
| AIR CONSUMPTION          | 3 LITERS APPROX.       |
| POWER CONSUMPTION        | ≤ 10 WATT              |