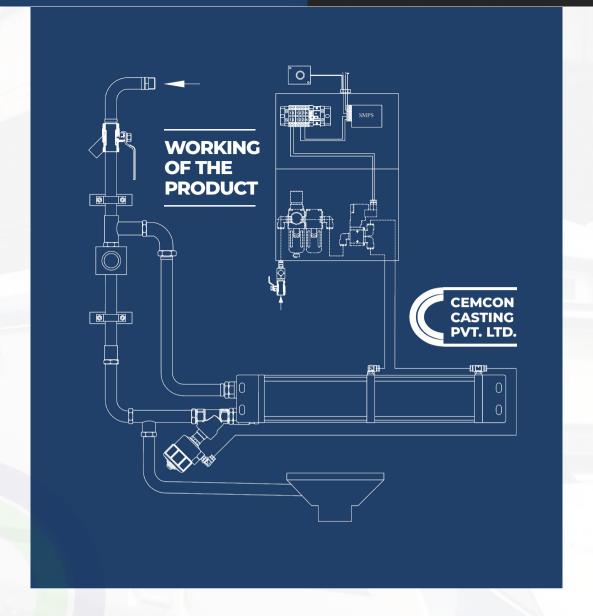

# **ABOUT EPPFS**

It has been designed for convenient and efficient flushing with minimum usage of pressurized water with a press of a button.

Electro-Pneumatic Pressurized Flushing System (EPPFS) is based on a positive displacement type system having a "Piston- Cylinder arrangement" type set-up for creating a pressurized water supply without allowing water to come into contact with pressurized air.