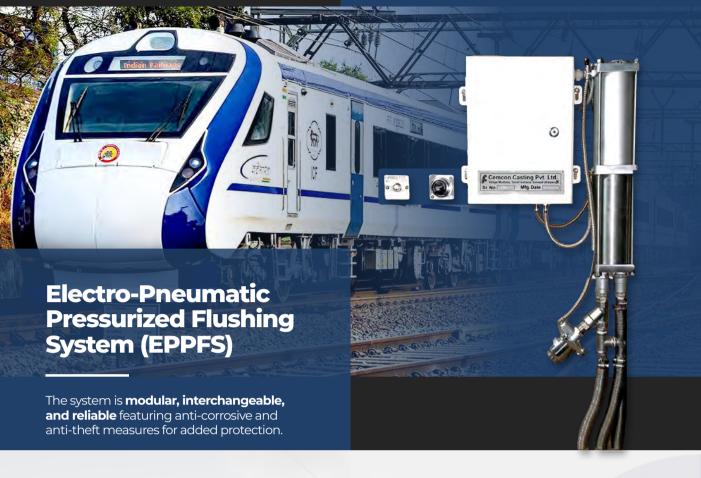

ELECTRO PNEUMATIC
PRESSURISED FLUSHING SYSTEM
FOR LHB COACHES

**MMDTS 19027 REV-03** 

# **ABOUT EPPFS**

It has been designed for convenient and efficient flushing with minimum usage of pressurized water with a press of a button.

Electro-Pneumatic Pressurized Flushing System (EPPFS) is based on a positive displacement type system having a "Piston- Cylinder arrangement" type set-up for creating a pressurized water supply without allowing water to come into contact with pressurized air.

The **safety and convenience** of the passengers have been paid special consideration too. All the system's **electrical**, **electronic**, and **pneumatic parts** are **shock** and **vibration-proof**.