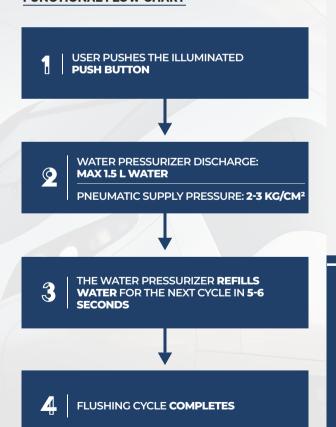

### **FUNCTIONAL FLOW CHART**

#### **CEMCON CASTING PVT. LTD.**

| SPECIFICATIONS PER CYCLE |                        |
|--------------------------|------------------------|
| PRESSURIZATION TIME      | 5-6 SECONDS            |
| FLUSHING PRESSURE        | 2-3 KG/NM <sup>2</sup> |
| WATER CONSUMPTION        | 1.5 LITERS             |
| AIR CONSUMPTION          | 3 LITERS APPROX.       |
| POWER CONSUMPTION        | ≤ 10 WATT              |