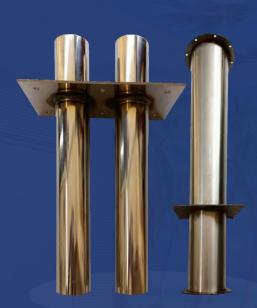

#### **RF Penetrations- Air Filter**

At FSS Innovation Private Limited, we understand the importance of maintaining a controlled environment within an MRI room. Our trained technicians create structured RF shields around the MRI to ensure the smooth passage of air and other materials through RF filters or waveguides. Our RF filters are mounted on the RF shield and provide a penetration point for electrical power or powered outlets within the MRI room while accommodating data cables.

| PRODUCT SPECIFICATIONS    |                                     |
|---------------------------|-------------------------------------|
| Size Available (L*W)      | 300 x 600mm (customized size)       |
| Thickness (Unit: mm)      | 25 mm also customized size accepted |
| Cell Hole Size (Unit: mm) | 3.2 4.2, also customized accepted   |
| Material                  | Stainless Steel Brass               |
| Frame                     | H mode, C mode, Round mode          |

#### **Med Gas Waveguides**

Med Gas Waveguides are crucial to ensure the safety and comfort of the patients undergoing MRI procedures. The penetrations in the RF shield allow the flow of medical gases into the MRI room, providing essential respiratory support to the patients. At FFS Innovation Private Limited, we focus on the reliability of Med Gas Waveguides by understanding the medical gas being used & the required flow rate. Our commitment to excellence and attention to detail ensures that the installation of Med Gas Waveguides is done with precision and accuracy.

| PRODUCT SPECIFICATIONS    |                                         |  |
|---------------------------|-----------------------------------------|--|
| Size Available (L*W)      | 250 x 100                               |  |
| Thickness (Unit: mm)      | 1.8 Kg                                  |  |
| Cell Hole Size (Unit: mm) | 16, 25,30,50 are normal and also others |  |
| Material                  | Line-Line, Line-Case                    |  |
| Frame                     | 220V for two lines, 440V for four lines |  |