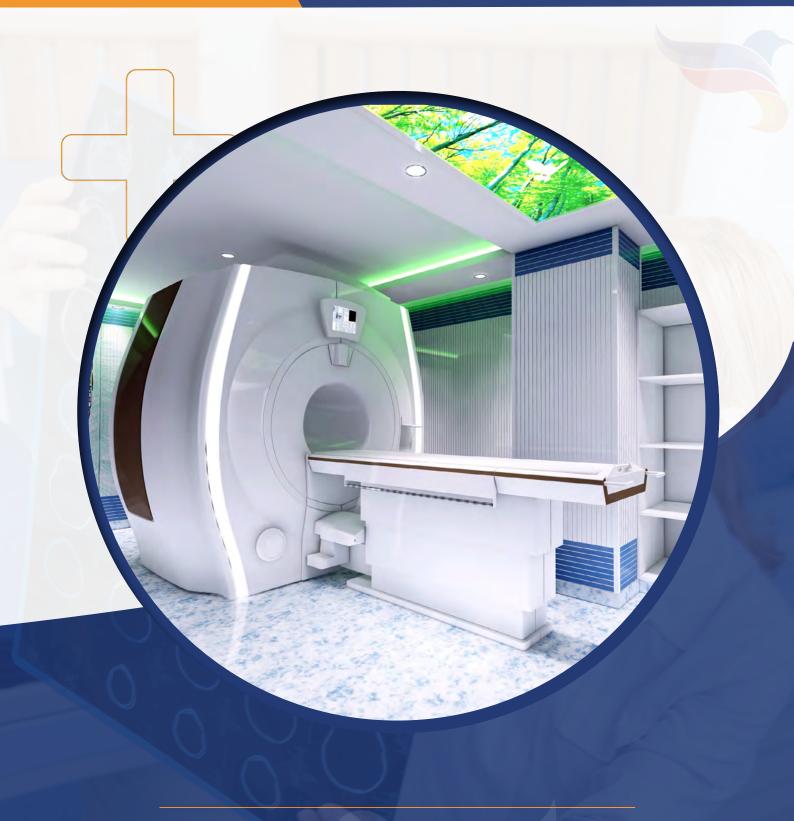

# Modular & customised interior MRI cage designs

For interior design, we offer Standard Design, Exclusive Designs, Acoustic Designs, Sky-Light Virtual Windows and Ambient Lighting Solutions. Our creative team creates aesthetically pleasing and functional spaces that cater to the specific needs of our clients. Acoustic Interior Designs focus on creating spaces that offer superior soundproofing, ensuring a comfortable and distraction-free environment. With a focus on enhancing the ambience and atmosphere of any space, we provide virtual skylight solutions in the Scan Room. If the room permits, we also offer customized solutions to the customers according to their needs and preferences to create a pleasant & welcoming atmosphere for patients.

## Virtual Skylight Windows & LED Ambience Lighting

FFS Innovation Private Limited offers LED Ambience
Lighting, virtual skylights and Window Solutions designed
to create a warm and inviting atmosphere. Our LED
lighting not only provides a welcoming ambience but
also helps in reducing eye strain. We offer customized
lighting solutions keeping in mind the specific needs of
our clients. FFS Innovation offers beautifully lit facilities
while reducing energy and maintenance costs through our
customized LED Ambience Lighting Solutions. The virtual
skylight helps the patient relax and makes them feel more
comfortable and calm.