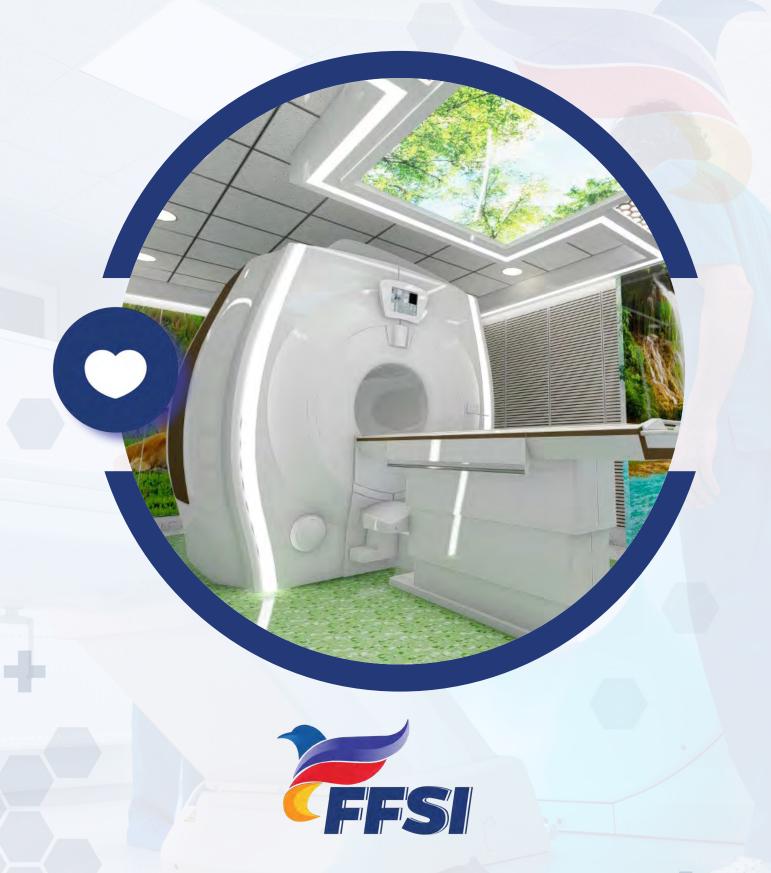

# Modular & customised interior MRI cage designs

For interior design, we offer Standard Design, Exclusive Designs, Acoustic Designs, Sky-Light Virtual Windows and Ambient Lighting Solutions. Our creative team creates aesthetically pleasing and functional spaces that cater to the specific needs of our clients. Acoustic Interior Designs focus on creating spaces that offer superior soundproofing, ensuring a comfortable and distraction-free environment. With a focus on enhancing the ambience and atmosphere of any space, we provide virtual skylight solutions in the Scan Room. If the room permits, we also offer customized solutions to the customers according to their needs and preferences to create a pleasant & welcoming atmosphere for patients.

## Virtual Skylight Windows & LED Ambience Lighting

FFS Innovation Private Limited offers LED Ambience
Lighting, virtual skylights and Window Solutions designed
to create a warm and inviting atmosphere. Our LED
lighting not only provides a welcoming ambience but
also helps in reducing eye strain. We offer customized
lighting solutions keeping in mind the specific needs of
our clients. FFS Innovation offers beautifully lit facilities
while reducing energy and maintenance costs through our
customized LED Ambience Lighting Solutions. The virtual
skylight helps the patient relax and makes them feel more
comfortable and calm.