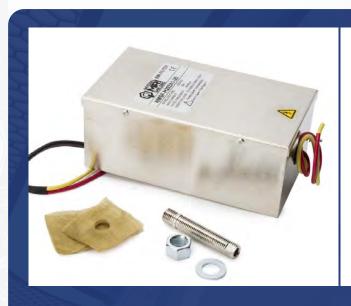

### **EMI Power Filter**

We guarantee high-quality RF door solutions that meet the specific needs of the clients.

FFS Innovation Private Limited offers top-notch quality EMI Power Filters to ensure the safety of all power circuits entering the MRI room from unwanted RFI/ EMI signals. Our filters are designed to eliminate unwanted signals. We make sure to bond grounding wires directly to the filter Ground stud. With our strong focus on quality, we make use of industry-approved filters, with a voltage drop of less than 1V, 150% of rated current for 1 minute, and leakage current conforming to less than equal to 2mA@250VAC and 50Hz. Our filters are available with a rated current of 10A, 16A, 25A & 30A, ensuring that all the electrical power needs in the MRI room are met. Our DC Insulation Resistance is as per MIL-STD-202 Method 202. With a Dielectric withstanding voltage of 1000VDC (line to line) & 1000VDC (line to the case), we make sure to achieve the best results. The terminal strength of our power filter is as per MIL-STD-202 Method 211. The temperature rise conforms to MIL-F-15733. We abide by industry standards and strive to deliver safe and effective products to our customers.