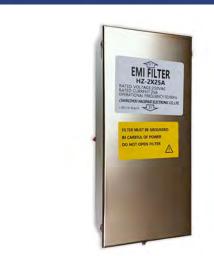

### **EMI Power Filter**

We guarantee high-quality RF door solutions that meet the specific needs of the clients.

FFS Innovation Private Limited offers top-notch quality EMI Power Filters to ensure the safety of all power circuits entering the MRI room from unwanted RFI/ EMI signals. Our filters are designed to eliminate unwanted signals. We make sure to bond grounding wires directly to the filter Ground stud. With our strong focus on quality, we make use of industry-approved filters, with a voltage drop of less than 1V, 150% of rated current for 1 minute, and leakage current conforming to less than equal to 2mA@250VAC and 50Hz. Our filters are available with a rated current of 10A, 16A, 25A & 30A, ensuring that all the electrical power needs in the MRI room are met. Our DC Insulation Resistance is as per MIL-STD-202 Method 202. With a Dielectric withstanding voltage of 1000VDC (line to line) & 1000VDC (line to the case), we make sure to achieve the best results. The terminal strength of our power filter is as per MIL-STD-202 Method 211. The temperature rise conforms to MIL-F-15733. We abide by industry standards and strive to deliver safe and effective products to our customers.