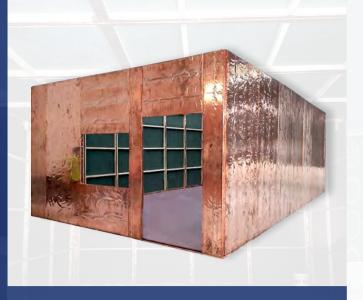

### **MRI RF Shielding Cage**

Our high-quality raw materials are procured from reliable & trusted sources to ensure accurate performance of our products.

#### **RF Shielding Cage**

Holding expertise of more than 6 years in manufacturing MRI RF Shielding cage, and 19 year project experience, we have garnered a strong client base across the country. The unique panel clamping system ensures stability and smooth functioning of the RF shielding cage. The team at FFS Innovation specializes in manufacturing and installing ferrous & non-ferrous enclosures like GI, Aluminium & copper faraday cage chambers to effectively protect against RF interference.

#### **RF Cage**

The RF Cage manufactured by FSS Innovation uses high-quality copper, aluminum, and Galvanized steel to ensure the safety and reliability of the MRI shielding cage. The premium quality copper offers superior attenuation to prevent RF interference from disrupting scans and negatively impacting image quality.

Its sturdy construction and precise engineering ensure reliable performance, even in demanding MRI environments.

Our RF enclosure consists of RF Doors, RF windows, RF air vent filters, etc to provide a complete solution to our clients.