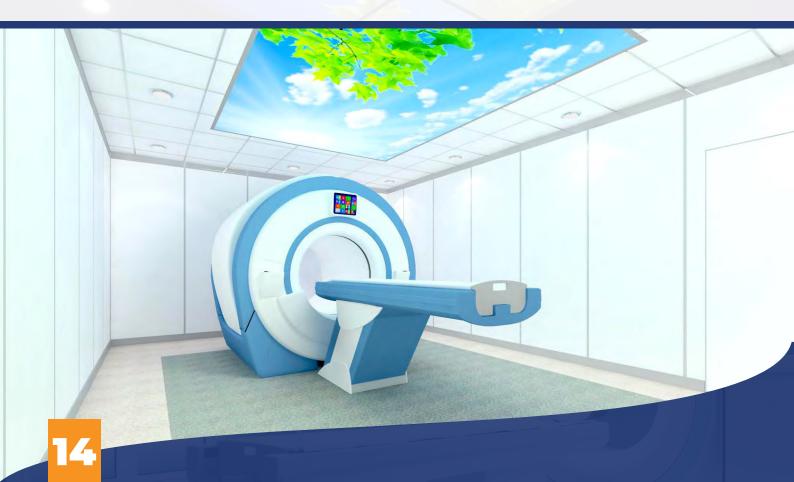

### **Cage Interior Design**

FFS Innovation holds an expertise in creating an aesthetically pleasing environment with our standard interior designs.

# Standard Interior Design

Our team of experts works with the clients to create a space that not only meets functional needs but enhances the patient's experience. From flooring to lighting, we use the latest design trends and high-quality materials to bring innovative ideas to life. We have turned multiple MRI RF Shielding cages into exceptional & comfortable spaces with a focus on innovation & creativity.

## Virtual Skylight Windows & LED Ambience Lighting

FFS Innovation Private Limited offers LED Ambience
Lighting, virtual skylights and Window Solutions designed
to create a warm and inviting atmosphere. Our LED
lighting not only provides a welcoming ambience but
also helps in reducing eye strain. We offer customized
lighting solutions keeping in mind the specific needs of
our clients. FFS Innovation offers beautifully lit facilities
while reducing energy and maintenance costs through our
customized LED Ambience Lighting Solutions. The virtual
skylight helps the patient relax and makes them feel more
comfortable and calm.