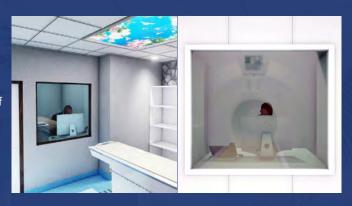

### **Cage Interior Design**

FFS Innovation holds an expertise in creating an aesthetically pleasing environment with our standard interior designs.

# Standard Interior Design

Our team of experts works with the clients to create a space that not only meets functional needs but enhances the patient's experience. From flooring to lighting, we use the latest design trends and high-quality materials to bring innovative ideas to life. We have turned multiple MRI RF Shielding cages into exceptional & comfortable spaces with a focus on innovation & creativity.

# Exclusive Interior Design

We offer exclusive interior design services to help create an environment that is welcoming, comfortable, and functional. Our team of experts strives to create a customized design plan that perfectly balances aesthetics, functionality and safety. We at FFS Innovation Private Limited have the skills and experience to bring the imagination into life. Our exclusive interior design services include everything from flooring and wall coverings to lighting and furniture, ensuring that every detail is taken care of.