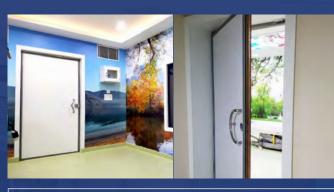

### **RF Door & Window**

We guarantee high-quality RF door solutions that meet the specific needs of the clients.

| PRODUCT SPECIFICATIONS                   |                                       |  |
|------------------------------------------|---------------------------------------|--|
| Inner Size Specification (Without Frame) | 118o x 2100 mm (± 5mm)                |  |
| Outer Size Specification (With Frame)    | 1240 ×2160mm (±2mm)                   |  |
| Material                                 | Copper foil wood & acoustic materials |  |
| Shielding Frequency STC                  | 63MHz-127MHz≥100dB                    |  |
| Net Weight                               | 95kg (±5kg)                           |  |

#### **RF Door**

RF doors are a critical component of MRI shielding, designed to maintain a secure and effective RF-shielded environment within the scan room. RF doors are made from high-quality shielding materials, and are engineered to reduce electromagnetic interference and provide maximum protection to medical imaging equipment.

We at FFS Innovation, strive to create door designs with maximum protection for both MRI machines and patients, with special attention to safety, durability, and performance. The doors are also available in various sizes and styles to meet the specific requirements of our clients.