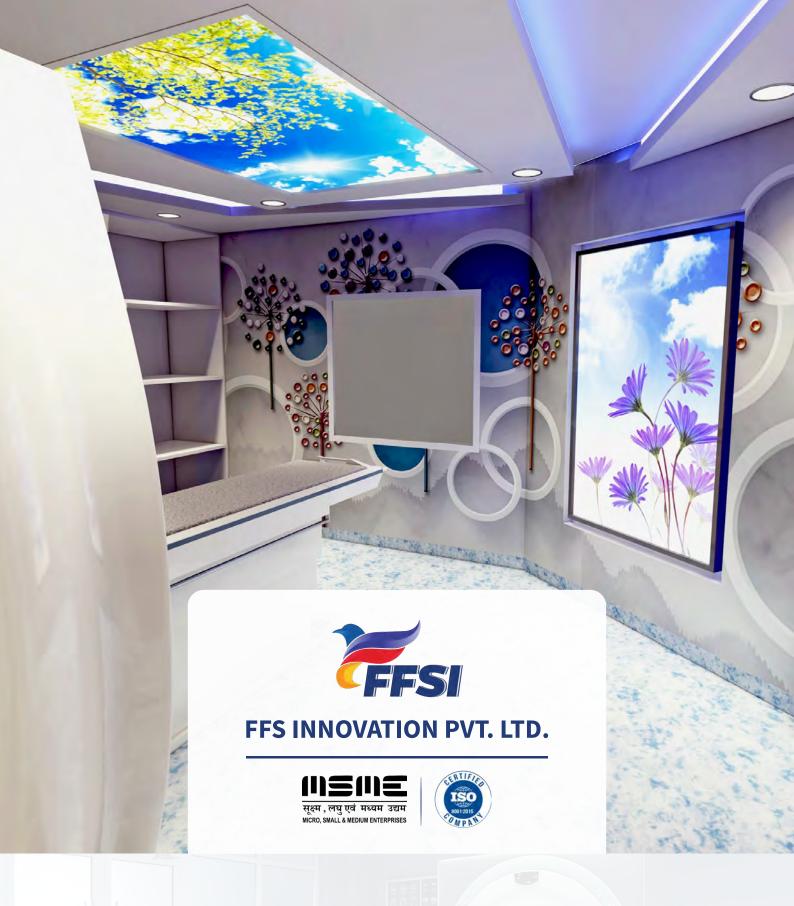

# Acoustic Interior Design

Our specialized Acoustic Interior and Design service provides a noise-free environment to the patients. FFS Innovation offers a comprehensive range of custom acoustic interior design services. Our team of experts has the knowledge and experience to help create the perfect balance between comfort and functionality. The acoustic designs range from soundproofing to noise reduction, and sound dampening to ensure a quiet and relaxing atmosphere in the MRI suite. Procuring the highest quality raw material from trusted sources, we provide ideal solutions for the specific needs of our clients.

## Virtual Skylight Windows & LED Ambience Lighting

FFS Innovation Private Limited offers LED Ambience
Lighting, virtual skylights and Window Solutions designed
to create a warm and inviting atmosphere. Our LED
lighting not only provides a welcoming ambience but
also helps in reducing eye strain. We offer customized
lighting solutions keeping in mind the specific needs of
our clients. FFS Innovation offers beautifully lit facilities
while reducing energy and maintenance costs through our
customized LED Ambience Lighting Solutions. The virtual
skylight helps the patient relax and makes them feel more
comfortable and calm.

The ambient lighting solution provided by us is available in different colour variations. Our highly qualified team of professionals assess the scanning room and creates a well-researched plan to install the virtual light and window to benefit the patients. With a focus on providing a well-ventilated, eye appealing & unique design, we at FFS Innovation strive to deliver cost-effective solutions to clients.