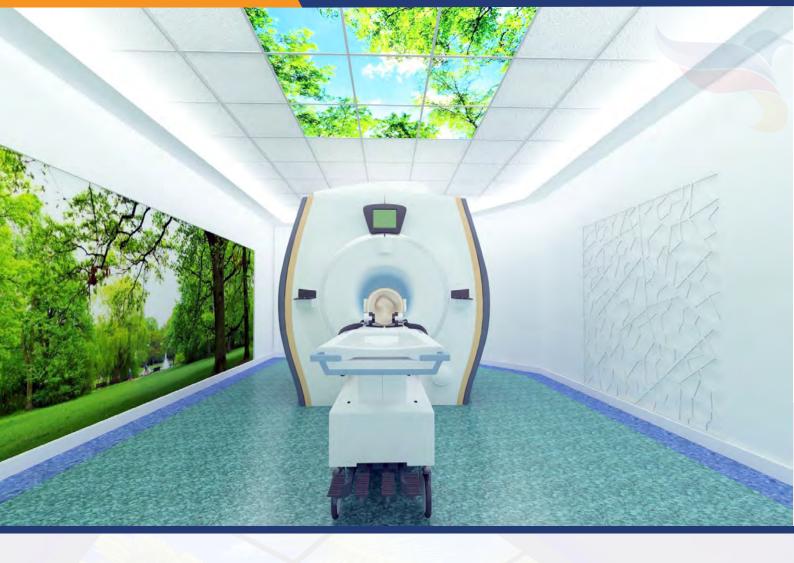

### **Cage Interior Design**

FFS Innovation holds an expertise in creating an aesthetically pleasing environment with our standard interior designs.

# Standard Interior Design

Our team of experts works with the clients to create a space that not only meets functional needs but enhances the patient's experience. From flooring to lighting, we use the latest design trends and high-quality materials to bring innovative ideas to life. We have turned multiple MRI RF Shielding cages into exceptional & comfortable spaces with a focus on innovation & creativity.

## Virtual Skylight Windows & LED Ambience Lighting

FFS Innovation Private Limited offers LED Ambience
Lighting, virtual skylights and Window Solutions designed
to create a warm and inviting atmosphere. Our LED
lighting not only provides a welcoming ambience but
also helps in reducing eye strain. We offer customized
lighting solutions keeping in mind the specific needs of
our clients. FFS Innovation offers beautifully lit facilities
while reducing energy and maintenance costs through our
customized LED Ambience Lighting Solutions. The virtual
skylight helps the patient relax and makes them feel more
comfortable and calm.

The ambient lighting solution provided by us is available in different colour variations. Our highly qualified team of professionals assess the scanning room and creates a well-researched plan to install the virtual light and window to benefit the patients. With a focus on providing a well-ventilated, eye appealing & unique design, we at FFS Innovation strive to deliver cost-effective solutions to clients.