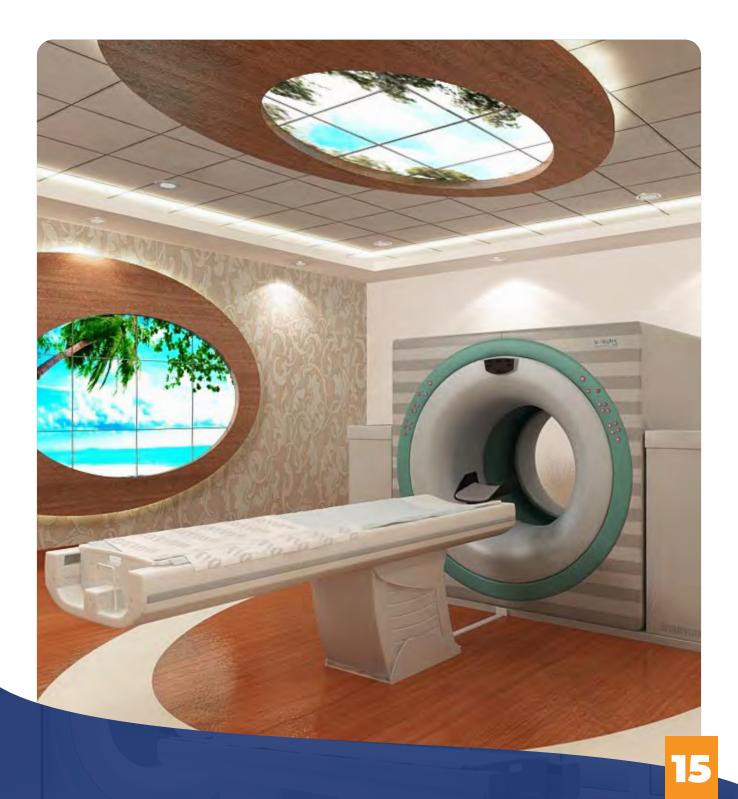

# Exclusive Interior Design

We offer exclusive interior design services to help create an environment that is welcoming, comfortable, and functional. Our team of experts strives to create a customized design plan that perfectly balances aesthetics, functionality and safety. We at FFS Innovation Private Limited have the skills and experience to bring the imagination into life. Our exclusive interior design services include everything from flooring and wall coverings to lighting and furniture, ensuring that every detail is taken care of.

## Virtual Skylight Windows & LED Ambience Lighting

FFS Innovation Private Limited offers LED Ambience
Lighting, virtual skylights and Window Solutions designed
to create a warm and inviting atmosphere. Our LED
lighting not only provides a welcoming ambience but
also helps in reducing eye strain. We offer customized
lighting solutions keeping in mind the specific needs of
our clients. FFS Innovation offers beautifully lit facilities
while reducing energy and maintenance costs through our
customized LED Ambience Lighting Solutions. The virtual
skylight helps the patient relax and makes them feel more
comfortable and calm.

The ambient lighting solution provided by us is available in different colour variations. Our highly qualified team of professionals assess the scanning room and creates a well-researched plan to install the virtual light and window to benefit the patients. With a focus on providing a well-ventilated, eye appealing & unique design, we at FFS Innovation strive to deliver cost-effective solutions to clients.