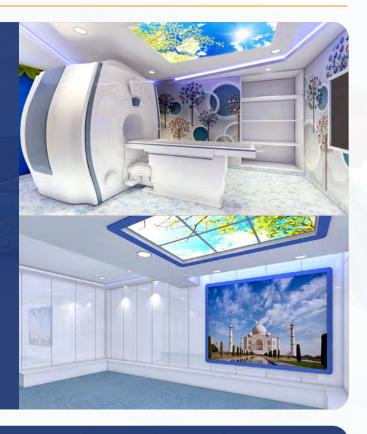

### **Cage Interior Design**

FFS Innovation holds an expertise in creating an aesthetically pleasing environment with our standard interior designs.

# Standard Interior Design

Our team of experts works with the clients to create a space that not only meets functional needs but enhances the patient's experience. From flooring to lighting, we use the latest design trends and high-quality materials to bring innovative ideas to life. We have turned multiple MRI RF Shielding cages into exceptional & comfortable spaces with a focus on innovation & creativity.

## Virtual Skylight Windows & LED Ambience Lighting

FFS Innovation Private Limited offers LED Ambience
Lighting, virtual skylights and Window Solutions designed
to create a warm and inviting atmosphere. Our LED
lighting not only provides a welcoming ambience but
also helps in reducing eye strain. We offer customized
lighting solutions keeping in mind the specific needs of
our clients. FFS Innovation offers beautifully lit facilities
while reducing energy and maintenance costs through our
customized LED Ambience Lighting Solutions. The virtual
skylight helps the patient relax and makes them feel more
comfortable and calm.

The ambient lighting solution provided by us is available in different colour variations. Our highly qualified team of professionals assess the scanning room and creates a well-researched plan to install the virtual light and window to benefit the patients. With a focus on providing a well-ventilated, eye appealing & unique design, we at FFS Innovation strive to deliver cost-effective solutions to clients.