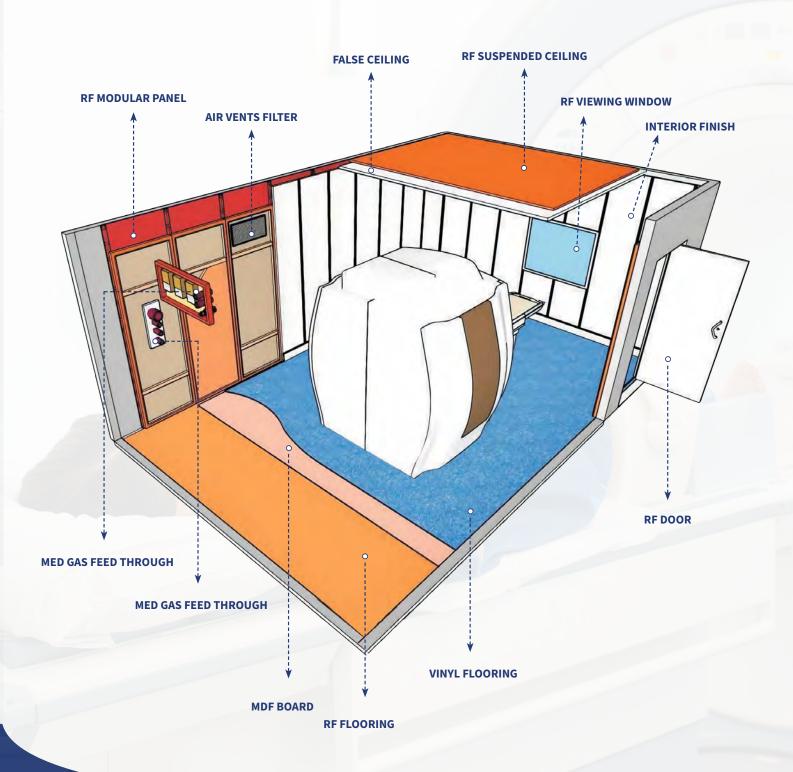

### **MRI RF Shielding Cage**

Our high-quality raw materials are procured from reliable & trusted sources to ensure accurate performance of our products.

#### **RF Shielding Cage**

Holding expertise of more than 6 years in manufacturing MRI RF Shielding cage, and 19 year project experience, we have garnered a strong client base across the country. The unique panel clamping system ensures stability and smooth functioning of the RF shielding cage. The team at FFS Innovation specializes in manufacturing and installing ferrous & non-ferrous enclosures like GI, Aluminium & copper faraday cage chambers to effectively protect against RF interference.

#### **RF Cage**

The RF Cage manufactured by FSS Innovation uses high-quality copper, aluminum, and Galvanized steel to ensure the safety and reliability of the MRI shielding cage. The premium quality copper offers superior attenuation to prevent RF interference from disrupting scans and negatively impacting image quality.

Its sturdy construction and precise engineering ensure reliable performance, even in demanding MRI environments.

Our RF enclosure consists of RF Doors, RF windows, RF air vent filters, etc to provide a complete solution to our clients.

#### **Flooring**

Flooring is a crucial aspect to ensure the sturdiness of RF shielding for MRI scan rooms. We offer a monolithic-type modular RF flooring system. It is the recommended choice for MRI RF shielding cage chambers. Our RF flooring system consists of copper/ GI/ Alu sheets soldered/ joined together to form a continuous shielded plane. One layer of vinyl sheet is laid below the copper/ GI/ Alu sheet on the floor. To provide electrical insulation and moisture resistance, an 18 mm x 2 Nos HDHMR board is laid over copper/ GI/ Alu sheets. The layers are installed and adhered together.

#### **RF Door**

RF doors are a critical component of MRI shielding, designed to maintain a secure and effective RF-shielded environment within the scan room. RF doors are made from high-quality shielding materials, and are engineered to reduce electromagnetic interference and provide maximum protection to medical imaging equipment.

#### **RF Window**

RF windows protect the functionality of medical equipment and ensure the safety of patients and staff in MRI rooms. FFS Innovation designs RF windows to offer maximum shielding performance, low residual magnetic field, and clear visibility. We use high-quality raw materials and cutting-edge technology to ensure that our RF windows provide superior performance and durability. At FFS Innovation, we prioritize our client's needs and work closely with clients to bring out the best solutions at competitive prices. We have garnered trusted relationships with our clients who approach us for their needs related to the upgradations of RF windows or for the installation of new ones.

#### **RF Penetrations- Air Filter**

At FSS Innovation Private Limited, we understand the importance of maintaining a controlled environment within an MRI room. Our trained technicians create structured RF shields around the MRI to ensure the smooth passage of air and other materials through RF filters or waveguides. Our RF filters are mounted on the RF shield and provide a penetration point for electrical power or powered outlets within the MRI room while accommodating data cables.