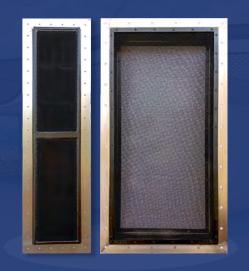

### **RF Door & Window**

We guarantee high-quality RF door solutions that meet the specific needs of the clients.

| PRODUCT SPECIFICATIONS                   |                                       |  |
|------------------------------------------|---------------------------------------|--|
| Inner Size Specification (Without Frame) | 118o x 2100 mm (± 5mm)                |  |
| Outer Size Specification (With Frame)    | 1240 ×2160mm (±2mm)                   |  |
| Material                                 | Copper foil wood & acoustic materials |  |
| Shielding Frequency STC                  | 63MHz-127MHz≥100dB                    |  |
| Net Weight                               | 95kg (±5kg)                           |  |

#### **RF Window**

RF windows protect the functionality of medical equipment and ensure the safety of patients and staff in MRI rooms. FFS Innovation designs RF windows to offer maximum shielding performance, low residual magnetic field, and clear visibility. We use high-quality raw materials and cutting-edge technology to ensure that our RF windows provide superior performance and durability. At FFS Innovation, we prioritize our client's needs and work closely with clients to bring out the best solutions at competitive prices. We have garnered trusted relationships with our clients who approach us for their needs related to the upgradations of RF windows or for the installation of new ones.

| PRODUCT SPECIFICATIONS                   |                            |  |
|------------------------------------------|----------------------------|--|
| Inner Size Specification (Without Frame) | 1200 × 900mm (±5mm)        |  |
| Outer Size Specification (With Frame)    | 1250 × 950mm (±5mm)        |  |
| Material                                 | SS mesh and Al alloy frame |  |
| Shielding Frequency STC                  | 10MHz-130MHz≥100dB         |  |
| Net Weight                               | 40 kg (±5kg)               |  |