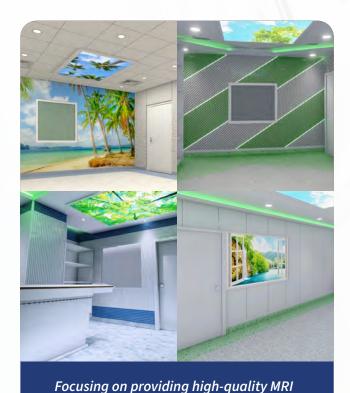

### **Cage Interior Design**

FFS Innovation holds an expertise in creating an aesthetically pleasing environment with our standard interior designs.

# Acoustic Interior Design

Our specialized Acoustic Interior and Design service provides a noise-free environment to the patients. FFS Innovation offers a comprehensive range of custom acoustic interior design services. Our team of experts has the knowledge and experience to help create the perfect balance between comfort and functionality. The acoustic designs range from soundproofing to noise reduction, and sound dampening to ensure a quiet and relaxing atmosphere in the MRI suite. Procuring the highest quality raw material from trusted sources, we provide ideal solutions for the specific needs of our clients.

## Virtual Skylight Windows & LED Ambience Lighting

FFS Innovation Private Limited offers LED Ambience
Lighting, virtual skylights and Window Solutions designed
to create a warm and inviting atmosphere. Our LED
lighting not only provides a welcoming ambience but
also helps in reducing eye strain. We offer customized
lighting solutions keeping in mind the specific needs of
our clients. FFS Innovation offers beautifully lit facilities
while reducing energy and maintenance costs through our
customized LED Ambience Lighting Solutions. The virtual
skylight helps the patient relax and makes them feel more
comfortable and calm.