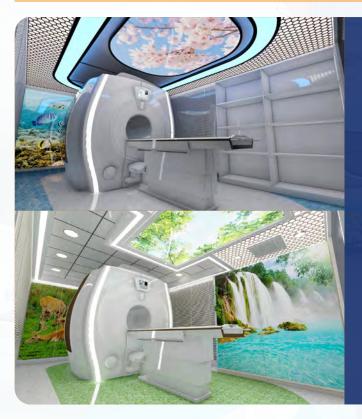

# Exclusive Interior Design

We offer exclusive interior design services to help create an environment that is welcoming, comfortable, and functional. Our team of experts strives to create a customized design plan that perfectly balances aesthetics, functionality and safety. We at FFS Innovation Private Limited have the skills and experience to bring the imagination into life. Our exclusive interior design services include everything from flooring and wall coverings to lighting and furniture, ensuring that every detail is taken care of.

## Virtual Skylight Windows & LED Ambience Lighting

FFS Innovation Private Limited offers LED Ambience
Lighting, virtual skylights and Window Solutions designed
to create a warm and inviting atmosphere. Our LED
lighting not only provides a welcoming ambience but
also helps in reducing eye strain. We offer customized
lighting solutions keeping in mind the specific needs of
our clients. FFS Innovation offers beautifully lit facilities
while reducing energy and maintenance costs through our
customized LED Ambience Lighting Solutions. The virtual
skylight helps the patient relax and makes them feel more
comfortable and calm.

The ambient lighting solution provided by us is available in different colour variations. Our highly qualified team of professionals assess the scanning room and creates a well-researched plan to install the virtual light and window to benefit the patients. With a focus on providing a well-ventilated, eye appealing & unique design, we at FFS Innovation strive to deliver cost-effective solutions to clients.