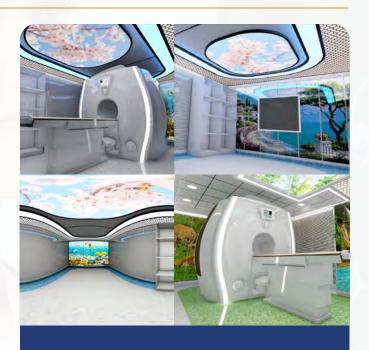

### **Cage Interior Design**

FFS Innovation holds an expertise in creating an aesthetically pleasing environment with our standard interior designs.

# Standard Interior Design

Our team of experts works with the clients to create a space that not only meets functional needs but enhances the patient's experience. From flooring to lighting, we use the latest design trends and high-quality materials to bring innovative ideas to life. We have turned multiple MRI RF Shielding cages into exceptional & comfortable spaces with a focus on innovation & creativity.

# Exclusive Interior Design

We offer exclusive interior design services to help create an environment that is welcoming, comfortable, and functional. Our team of experts strives to create a customized design plan that perfectly balances aesthetics, functionality and safety. We at FFS Innovation Private Limited have the skills and experience to bring the imagination into life. Our exclusive interior design services include everything from flooring and wall coverings to lighting and furniture, ensuring that every detail is taken care of.

## Virtual Skylight Windows & LED Ambience Lighting

FFS Innovation Private Limited offers LED Ambience
Lighting, virtual skylights and Window Solutions designed
to create a warm and inviting atmosphere. Our LED
lighting not only provides a welcoming ambience but
also helps in reducing eye strain. We offer customized
lighting solutions keeping in mind the specific needs of
our clients. FFS Innovation offers beautifully lit facilities
while reducing energy and maintenance costs through our
customized LED Ambience Lighting Solutions. The virtual
skylight helps the patient relax and makes them feel more
comfortable and calm.