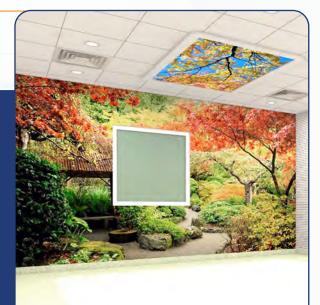

## Virtual Skylight Windows & LED Ambience Lighting

FFS Innovation Private Limited offers LED Ambience
Lighting, virtual skylights and Window Solutions designed
to create a warm and inviting atmosphere. Our LED
lighting not only provides a welcoming ambience but
also helps in reducing eye strain. We offer customized
lighting solutions keeping in mind the specific needs of
our clients. FFS Innovation offers beautifully lit facilities
while reducing energy and maintenance costs through our
customized LED Ambience Lighting Solutions. The virtual
skylight helps the patient relax and makes them feel more
comfortable and calm.

The ambient lighting solution provided by us is available in different colour variations. Our highly qualified team of professionals assess the scanning room and creates a well-researched plan to install the virtual light and window to benefit the patients. With a focus on providing a well-ventilated, eye appealing & unique design, we at FFS Innovation strive to deliver cost-effective solutions to clients.