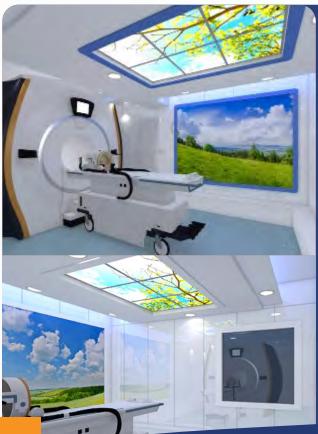

# Modular & customised interior MRI cage designs

For interior design, we offer Standard Design, Exclusive Designs, Acoustic Designs, Sky-Light Virtual Windows and Ambient Lighting Solutions. Our creative team creates aesthetically pleasing and functional spaces that cater to the specific needs of our clients. Acoustic Interior Designs focus on creating spaces that offer superior soundproofing, ensuring a comfortable and distraction-free environment. With a focus on enhancing the ambience and atmosphere of any space, we provide virtual skylight solutions in the Scan Room. If the room permits, we also offer customized solutions to the customers according to their needs and preferences to create a pleasant & welcoming atmosphere for patients.

## Virtual Skylight Windows & LED Ambience Lighting

FFS Innovation Private Limited offers LED Ambience
Lighting, virtual skylights and Window Solutions designed
to create a warm and inviting atmosphere. Our LED
lighting not only provides a welcoming ambience but
also helps in reducing eye strain. We offer customized
lighting solutions keeping in mind the specific needs of
our clients. FFS Innovation offers beautifully lit facilities
while reducing energy and maintenance costs through our
customized LED Ambience Lighting Solutions. The virtual
skylight helps the patient relax and makes them feel more
comfortable and calm.

The ambient lighting solution provided by us is available in different colour variations. Our highly qualified team of professionals assess the scanning room and creates a well-researched plan to install the virtual light and window to benefit the patients. With a focus on providing a well-ventilated, eye appealing & unique design, we at FFS Innovation strive to deliver cost-effective solutions to clients.