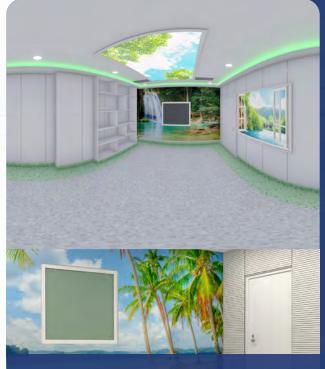

## Virtual Skylight Windows & LED Ambience Lighting

FFS Innovation Private Limited offers LED Ambience
Lighting, virtual skylights and Window Solutions designed
to create a warm and inviting atmosphere. Our LED
lighting not only provides a welcoming ambience but
also helps in reducing eye strain. We offer customized
lighting solutions keeping in mind the specific needs of
our clients. FFS Innovation offers beautifully lit facilities
while reducing energy and maintenance costs through our
customized LED Ambience Lighting Solutions. The virtual
skylight helps the patient relax and makes them feel more
comfortable and calm.

The ambient lighting solution provided by us is available in different colour variations. Our highly qualified team of professionals assess the scanning room and creates a well-researched plan to install the virtual light and window to benefit the patients. With a focus on providing a well-ventilated, eye appealing & unique design, we at FFS Innovation strive to deliver cost-effective solutions to clients.