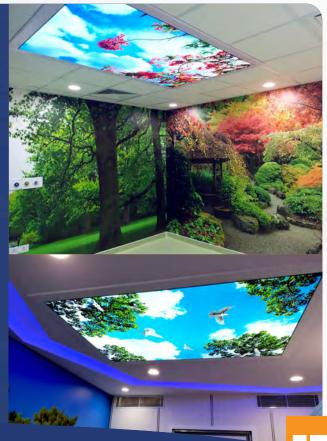

# Acoustic Interior Design

Our specialized Acoustic Interior and Design service provides a noise-free environment to the patients. FFS Innovation offers a comprehensive range of custom acoustic interior design services. Our team of experts has the knowledge and experience to help create the perfect balance between comfort and functionality. The acoustic designs range from soundproofing to noise reduction, and sound dampening to ensure a quiet and relaxing atmosphere in the MRI suite. Procuring the highest quality raw material from trusted sources, we provide ideal solutions for the specific needs of our clients.

## Virtual Skylight Windows & LED Ambience Lighting

FFS Innovation Private Limited offers LED Ambience
Lighting, virtual skylights and Window Solutions designed
to create a warm and inviting atmosphere. Our LED
lighting not only provides a welcoming ambience but
also helps in reducing eye strain. We offer customized
lighting solutions keeping in mind the specific needs of
our clients. FFS Innovation offers beautifully lit facilities
while reducing energy and maintenance costs through our
customized LED Ambience Lighting Solutions. The virtual
skylight helps the patient relax and makes them feel more
comfortable and calm.

The ambient lighting solution provided by us is available in different colour variations. Our highly qualified team of professionals assess the scanning room and creates a well-researched plan to install the virtual light and window to benefit the patients. With a focus on providing a well-ventilated, eye appealing & unique design, we at FFS Innovation strive to deliver cost-effective solutions to clients.