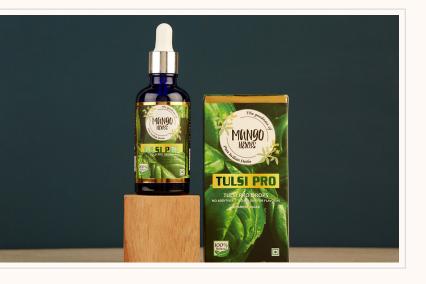

#### **TULSI PRO**

GET THE AROMATIC TULSI LEAVES IN LIQUID FORM!

- > Improves Digestion
- > Aids in Losing Weight
- > Dissolving Kidney Stones
- > Helps Fight Diabetes
- > Dental & Oral Health
- > Skin & Hair Benefits
- > Good for the Skin
- > Enhances Immunity