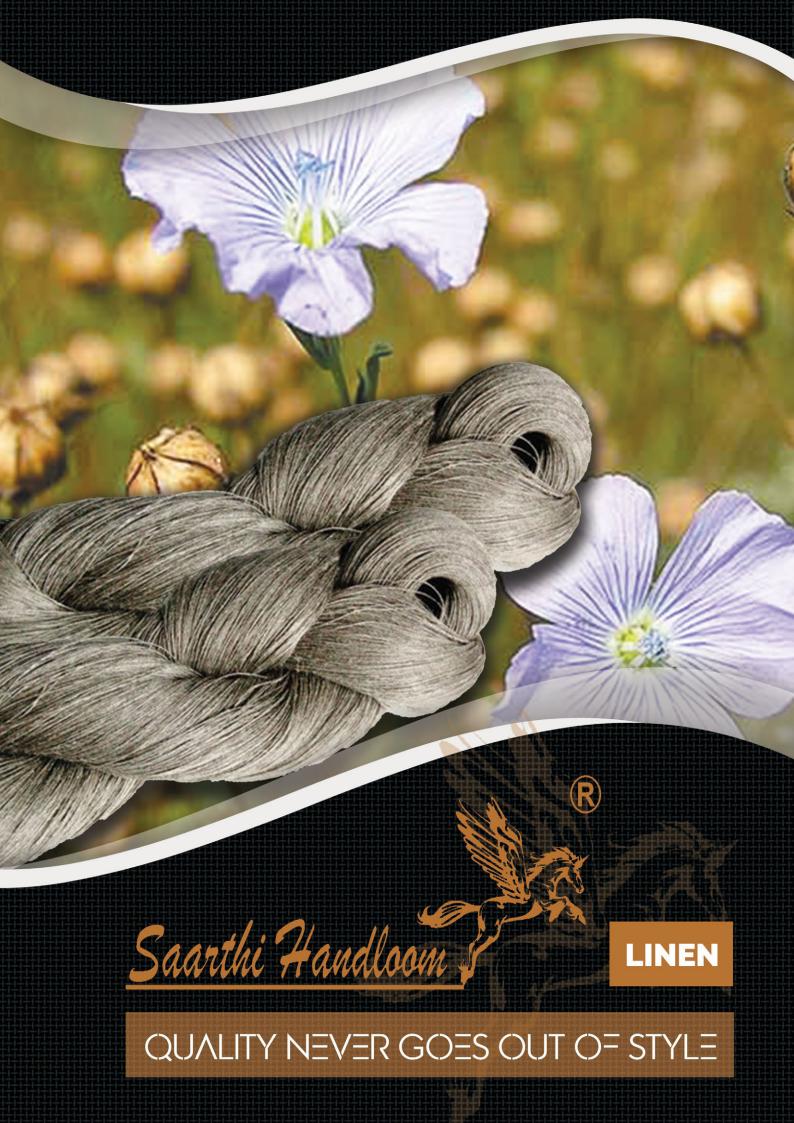

# LINEN

Linen fabric is made from the fibers of the flax plant which can be bought online. The constituent material for linen fabric is the cellulose fiber found in the stems of linen plants. Like the stalks of many similar plants, linen stalks consist of a woody, reedy interior section and a fibrous, stringy exterior section.

Cotton linen fabric feels cool to touch and has a higher conductivity. This fabric is known as the world's strongest natural fiber and is far more durable than cotton.

## MAIN CHARACTERISTICS

- > Durable
- > Easy to care for
- > Hypoallergenic
- > Suitable for every season
- > Versatile
- > Sustainable fashion
- > Comfortable

Linen is highly breathable, durable and has the ability to absorb moisture in extreme climatic conditions.