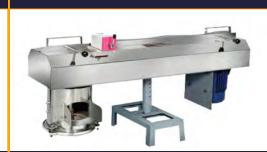

#### **Other Machines**

Our Kurkure Extruder, available in capacities from 50 Kg to 500 Kg, forms the backbone of our operation, delivering the perfect crunch in every Kurkure produced. The **Twin** Extruder (Double Screw) takes versatility to new heights, with 100 Kg, 200 Kg, and 250 Kg models crafting a range of textured treats. For larger volumes and precision, our Advance Twin Extruder offers capacities from 300 Kg to 1200 Kg. Supporting these giants are the Handa, Semi Automatic Batch Fryer, and Pillar machines, ensuring every step of our production remains seamless. The Bhujya Extruder perfects the art of Bhujya creation, and the Malli Machine adds a touch of finesse to our offerings. Our Roaster and Double Roaster bring out delectable flavours in every bite. Together, this well-coordinated symphony of machines crafts snacks that delight taste buds worldwide.