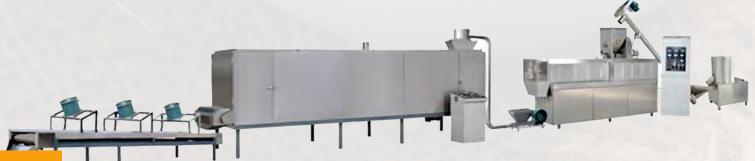

## **Our Flagship Product**

We deeply recognize the significance of deploying efficient machinery in the modern food industry.

Our flagship offering, the Fully Automatic Fortified Rice Processing Plant, stands as a testament to our commitment.

## FULLY AUTOMATIC FORTIFIED RICE PROCESSING PLANT

We build state of the art Fully Automatic Fortified Rice Processing Plant designed to produce fortified rice, enhancing its **nutritional value** & contributing to healthier diets worldwide. Our machinery combines advanced **technology, quality control, & sustainability** practices to produce rice that not only sustains but also enhances the health of communities. We provide a **complete solution** to **manufacture artificial rice** with the deployment of our Artificial Rice Production line. The Artificial Rice Production Line showcases remarkable versatility by utilizing a wide range of grains as raw materials.

| SPECIFICATIONS    | APM 70         | APM 75           |
|-------------------|----------------|------------------|
| Installed Power   | 120 kW         | 200 kW           |
| Power Consumption | 90 kW          | 150 kW           |
| Output            | 150-200kg/h    | 250-300kg/h      |
| Size (L*B*H)      | 16 x 1.5 x 2 m | 18 x 3.5 x 4.3 m |