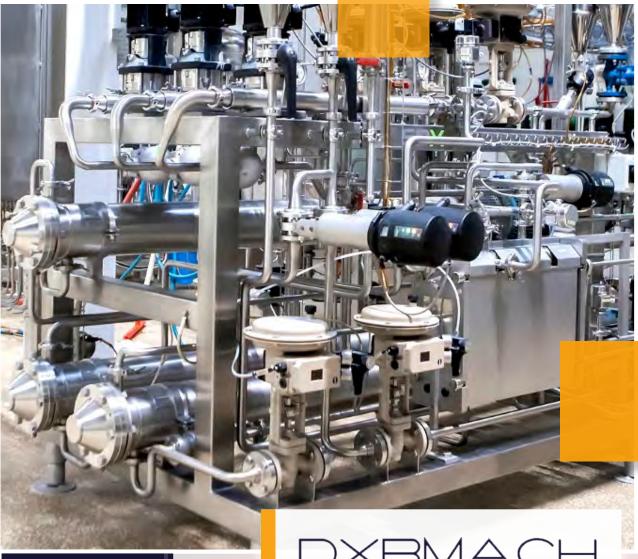

## FULLY AUTOMATIC FORTIFIED RICE PROCESSING PLANT

We build state of the art Fully Automatic Fortified Rice Processing Plant designed to produce fortified rice, enhancing its **nutritional value** & contributing to healthier diets worldwide. Our machinery combines advanced **technology, quality control, & sustainability** practices to produce rice that not only sustains but also enhances the health of communities. We provide a **complete solution** to **manufacture artificial rice** with the deployment of our Artificial Rice Production line. The Artificial Rice Production Line showcases remarkable versatility by utilizing a wide range of grains as raw materials.

## DXBMACH

With over a decade of experience in the food industry, Zvya Global has consistently improved the efficiency and productivity of our plants.

Designed for efficiency, the processing

and reducing production costs.