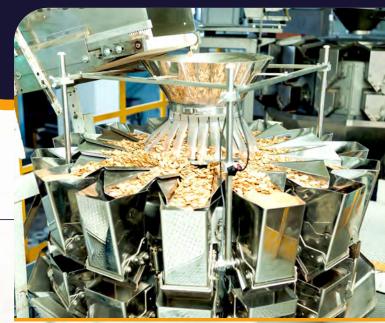

Within our cutting-edge food processing facility, an impressive array of specialized machines is meticulously orchestrated to produce an array of beloved snacks.

**KURKURE EXTRUDER** 

TWIN EXTRUDER

ADVANCE TWIN EXTRUDER

#### **Other Machines**

Our Kurkure Extruder, available in capacities from 50 Kg to 500 Kg, forms the backbone of our operation, delivering the perfect crunch in every Kurkure produced. The **Twin** Extruder (Double Screw) takes versatility to new heights, with 100 Kg, 200 Kg, and 250 Kg models crafting a range of textured treats. For larger volumes and precision, our Advance Twin Extruder offers capacities from 300 Kg to 1200 Kg. Supporting these giants are the Handa, Semi Automatic Batch Fryer, and Pillar machines, ensuring every step of our production remains seamless. The Bhujya Extruder perfects the art of Bhujya creation, and the Malli Machine adds a touch of finesse to our offerings. Our Roaster and Double Roaster bring out delectable flavours in every bite. Together, this well-coordinated symphony of machines crafts snacks that delight taste buds worldwide.