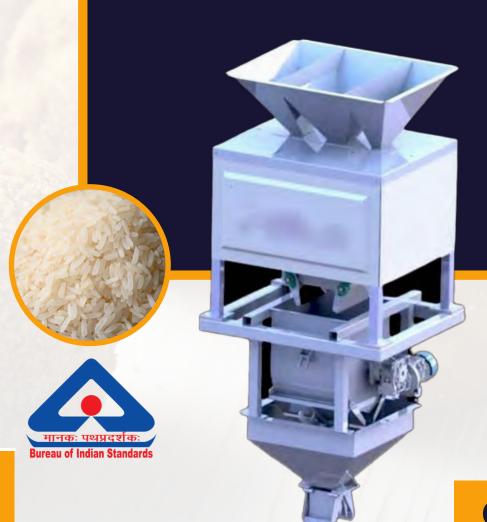

# Fortified Rice Blending Machine (BIS approved)

Approved by the **Bureau of Indian Standards (BIS)**, our Fortified Rice Blending Machine is a specialized piece of equipment used in the food industry, particularly in regions where rice is a staple food.

This machine is designed to blend various types of rice, including regular white rice, with **fortified rice kernels** or granules. Fortified rice is rice that has been enriched with essential vitamins and **minerals to combat malnutrition** and improve overall nutrition.