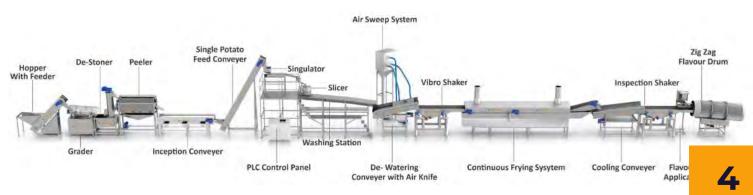

#### Fully Automatic Potato Chips Processing Plant

Our fully automatic potato chips processing plant uses best-in-class technology engineered with a focus on quality, quantity and sustainability.

- > MINIMAL CONSUMPTION OF EDIBLE OIL
- > REDUCED FUEL USAGE
- > ENHANCED PRODUCTIVITY ACCOMPANIED BY EXCEPTIONAL PRODUCT QUALITY
- > REMARKABLY LOW LABOUR DEMAND
- > OUTSTANDING ONLINE OIL FILTRATION CAPABILITIES