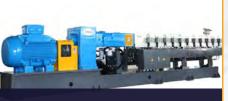

Within our cutting-edge food processing facility, an impressive array of specialized machines is meticulously orchestrated to produce an array of beloved snacks.

**KURKURE EXTRUDER** 

TWIN EXTRUDER

ADVANCE TWIN EXTRUDER

#### **Other Machines**

Our Kurkure Extruder, available in capacities from 50 Kg to 500 Kg, forms the backbone of our operation, delivering the perfect crunch in every Kurkure produced. The **Twin** Extruder (Double Screw) takes versatility to new heights, with 100 Kg, 200 Kg, and 250 Kg models crafting a range of textured treats. For larger volumes and precision, our Advance Twin Extruder offers capacities from 300 Kg to 1200 Kg. Supporting these giants are the Handa, Semi Automatic Batch Fryer, and Pillar machines, ensuring every step of our production remains seamless. The Bhujya Extruder perfects the art of Bhujya creation, and the Malli Machine adds a touch of finesse to our offerings. Our Roaster and Double Roaster bring out delectable flavours in every bite. Together, this well-coordinated symphony of machines crafts snacks that delight taste buds worldwide.