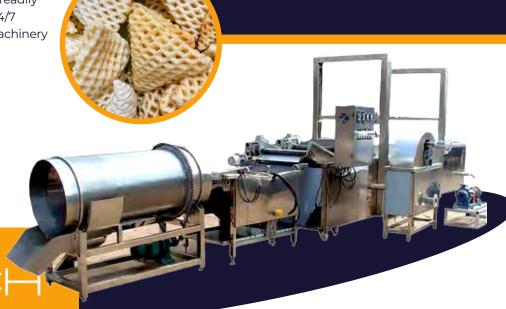

### Faully Automatic Cheese Balls Processing Plant

Puffed snacks are popular, crispy, and flavorful snacks made from various cereal grains or starches, often combined with seasonings or cheese flavouring. This processing plant is equipped with advanced machinery and technology to transform raw ingredients into finished puffed snacks.

The Fully Automatic Puff Ring/Cheese Balls Processing Plant developed by Zvya Global is a specialized industrial facility designed for the efficient and consistent production of puffed snack products like puff rings and cheese balls.