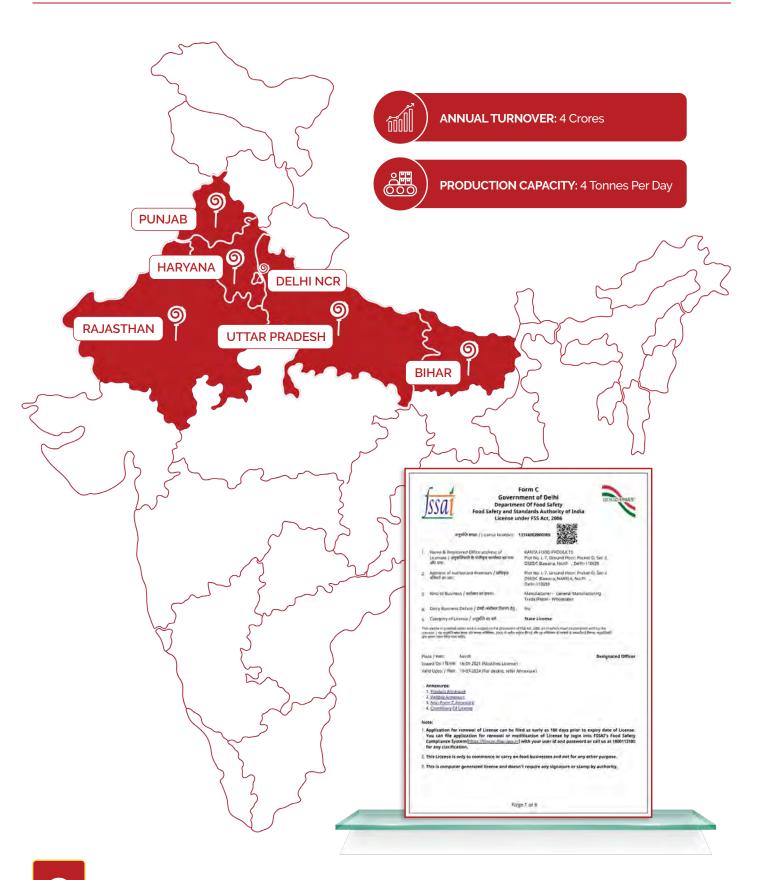

Our commitment to excellence extends beyond borders, with our products gracing shelves across the USA under the esteemed brand name Mingi, and catering to diverse palates throughout India, including in regions such as Bihar, Punjab, Uttar Pradesh, Rajasthan, Haryana, and the vibrant Delhi NCR.

### Valuing collaboration & leveraging collective talents for shared success.

Our manufacturing facility serves as the cornerstone of our operational prowess, strategically positioned in Bawana, India, and spanning an area of 250 square meters. Despite our modest footprint, this facility boasts a remarkable production capacity of 4 tonnes of lollipops per day, facilitated by advanced machinery and technology.